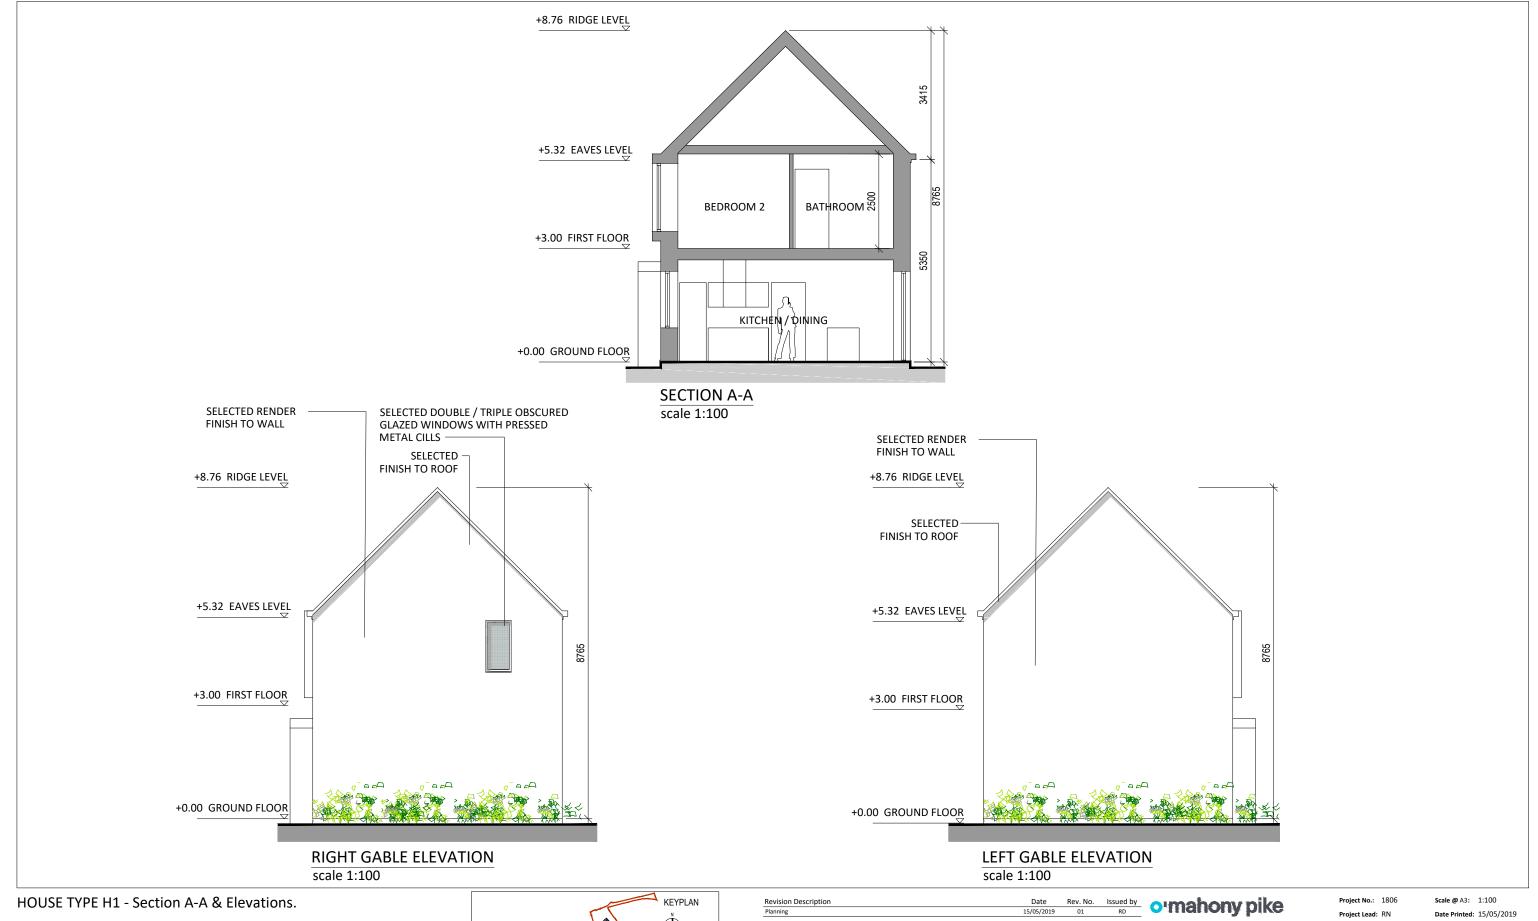

1806-OMP-HTH1-ZZ-DR-A-XX-10000

Residential Development Blackrock, Dundalk, Co. Louth Kingsbridge Consultancy Ltd.

g Title: HOUSE TYPE H1 - Section A-A & Elevations : No.: 1806-OMP-HTH1-00-DR-A-XX-20001

Suitability - Checked By - Date